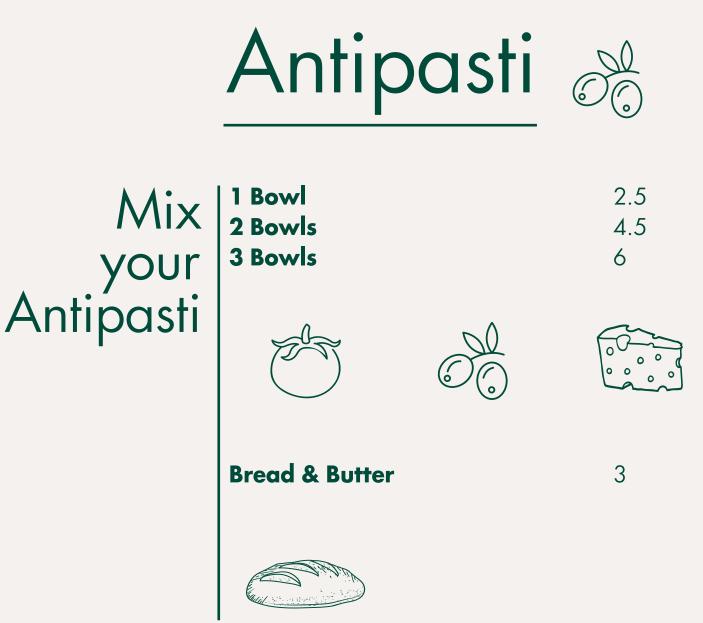

# Breakfast

| Choose | <b>Sweetie</b><br>Sweet pastries, hot drink & juice                                          | 7.5 |
|--------|----------------------------------------------------------------------------------------------|-----|
| your   | <b>Swiss Start</b><br>Croissants, butter, jam & honey, swiss cheese, hot drink & juice       | 7.5 |
| start  | <b>Classic Start</b><br>Bread roll, butter, cheese or sausage, boiled egg, hot drink & juice | 8.5 |
|        | <b>Salty Start</b><br>Sandwich, hot drink & juice                                            | 8.5 |
|        | <b>Healthy Morning</b><br>Porridge or granola bowl, hot drink & juice                        | 9.5 |
|        | <b>Big Breaky</b><br>Sandwich, Croissant, prorridge, hot drink & juice                       | 15  |